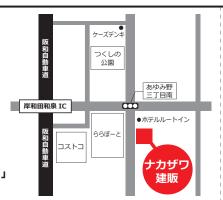

## 講習内容

- ①敷地周辺の表現(隣家・建物シンボル)
- ②傾斜面 (敷地法面・道路・敷地以外の土地)
- ③外構要素(アプローチ・駐車スペース他)など

- ☑ 敷地周辺の表現を学びたい方
- ☑ 魅力的なパースの作成方法を学びたい方
- ☑ 繰り返し受講して身に付けたい方
- ☑ 我流の入力を卒業したい方

開催日時

5月14日(火)

10:00~17:00

開催場所

ナカザワ建販株式会社

大阪府和泉市あゆみ野4-3-20

必要物品

ノートPC/プロテクトキー/筆記用具

※サポート会員様は複数名参加でも「参加費無料!!」 (会員以外の一般参加者様は5,400円/1名)

QRコードからも お申込み可能です

| ※受付締切:5月 | 8日 |  |
|----------|----|--|
|----------|----|--|

| 参加                        | ] 不参加             |                       |                |                        |           |
|---------------------------|-------------------|-----------------------|----------------|------------------------|-----------|
| 貴社名                       |                   |                       |                |                        |           |
| 連絡先                       | TEL               | FAX                   | E-Mail         |                        |           |
| 参加者氏名                     |                   |                       |                |                        | 全 ( )名    |
| サポート有無                    | サポート会員様<br>(参加無料) | 一般参加者様<br>(5,400円/1名) | プロテクトキーの貸出     |                        | 本         |
| ノート PCの貸出<br>(台数に限りがあります) | □ 希望する( )台        | 一 希望しない               | ※【PC 貸出し希望の方】。 | 必ず事前にお電話に <sup>*</sup> | てご予約ください。 |