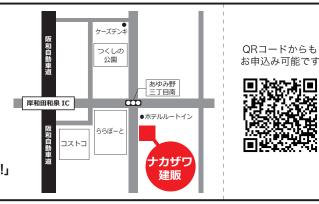

### 講習内容

- ①下書き(前回のおさらい)を使った屋根入力
- ②ワンランク上の屋根自動生成テクニック
- ③実戦を想定した豊富な練習問題 など

- ☑ 思った通りの屋根が作れない方
- ☑ 屋根の入力をイチから学びたい方
- ☑ 繰り返し受講して身に付けたい方
- ☑ 我流の入力を卒業したい方

開催日時

3月15日(金)

10:00~17:00

開催場所

ナカザワ建販株式会社

大阪府和泉市あゆみ野4-3-20

必要物品

ノートPC/プロテクトキー/筆記用具

※サポート会員様は複数名参加でも「参加費無料!!」 (会員以外の一般参加者様は5,400円/1名)

**お申込みフォーム** ※必要事項にチェック・ご記入の上、FAX にてお申込みください