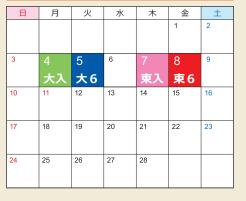

| <b>4</b> ヵ/April |         |                |    |                 |                 |    |
|------------------|---------|----------------|----|-----------------|-----------------|----|
| B                | 月       | 火              | 水  | 木               | 金               | ±  |
|                  | 1       | 2              | 3  | 4               | 5               | 6  |
| 7                | 8<br>大入 | 9<br><b>大6</b> | 10 | 11<br><b>東入</b> | 12<br><b>東6</b> | 13 |
| 14               | 15      | 16             | 17 | 18              | 19              | 20 |
| 21               | 22      | 23             | 24 | 25              | 26              | 27 |
| 28               | 29      | 30             |    |                 |                 |    |